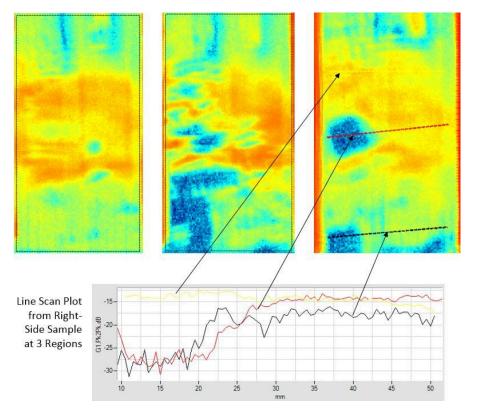

## Prismatic Battery Cells

Variations likely due to Gas Voids (blue) and electrolyte distribution (red/yellow)