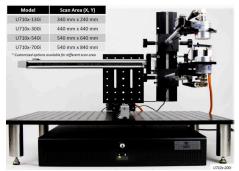

# **Size and Imaging Frame Options**

The U710x system is available in several sizes and configurations, as shown below. Contact us at info@ultrangroup.com for pricing information.

| Model      | Scan Area (X, Y) |
|------------|------------------|
| U710x-130i | 340 mm x 240 mm  |
| U710x-300i | 440 mm x 440 mm  |
| U710x-540i | 540 mm x 640 mm  |
| U710x-700i | 540 mm x 840 mm  |