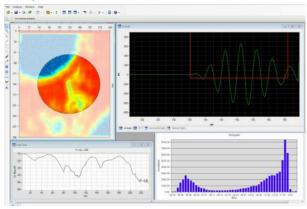

# Research Studio Post-Processing Software Suite

Ultran's post-processing software includes statistical analysis upon a full scanned image or a selected sample, color palette adjustment, A-scan capture for every scanned point, histogram generation, and more.